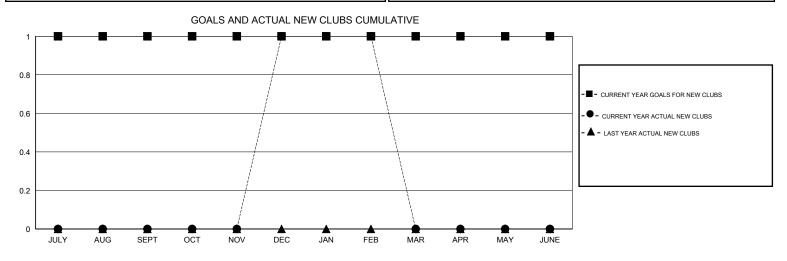

## LOCATION ILLINOIS

| Clubs                      |                       |           |                  |                  | Members       |                       |                                     |                    |                  |  |
|----------------------------|-----------------------|-----------|------------------|------------------|---------------|-----------------------|-------------------------------------|--------------------|------------------|--|
|                            | RESULTS FOR 2015-2016 |           |                  |                  |               | RESULTS FOR 2015-2016 |                                     |                    |                  |  |
| QUARTER                    | NEW CLUB<br>GOAL      | NEW CLUBS | DROPPED<br>CLUBS | NET<br>GAIN/LOSS | QUARTER       | NEW MEMBER<br>GOAL    | CHARTER AND<br>NEW MEMBERS<br>ADDED | DROPPED<br>MEMBERS | NET<br>GAIN/LOSS |  |
| JULY/AUG/SEPT              | 1                     | 0         | 0                | 0                | JULY/AUG/SEPT | 30                    | 21                                  | 30                 | -9               |  |
| OCT/NOV/DEC<br>JAN/FEB/MAR | 0<br>0                | 1<br>0    | 0<br>0           | 1<br>0           | OCT/NOV/DEC   | 5<br>10               | 44<br>13                            | 19<br>18           | 25<br>-5         |  |
| APR/MAY/JUNE               | 0                     | 0         | 0                | 0                | APR/MAY/JUNE  | -3                    | 0                                   | 0                  | 0                |  |