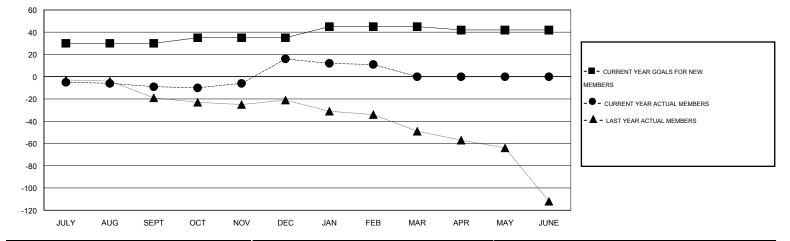

## LOCATION ILLINOIS

| Clubs                      |                       |           |                  |                  | Members       |                       |                                     |                    |                  |  |
|----------------------------|-----------------------|-----------|------------------|------------------|---------------|-----------------------|-------------------------------------|--------------------|------------------|--|
|                            | RESULTS FOR 2015-2016 |           |                  |                  |               | RESULTS FOR 2015-2016 |                                     |                    |                  |  |
| QUARTER                    | NEW CLUB<br>GOAL      | NEW CLUBS | DROPPED<br>CLUBS | NET<br>GAIN/LOSS | QUARTER       | NEW MEMBER<br>GOAL    | CHARTER AND<br>NEW MEMBERS<br>ADDED | DROPPED<br>MEMBERS | NET<br>GAIN/LOSS |  |
| JULY/AUG/SEPT              | 1                     | 0         | 0                | 0                | JULY/AUG/SEPT | 30                    | 21                                  | 30                 | -9               |  |
| OCT/NOV/DEC<br>JAN/FEB/MAR | 0<br>0                | 1<br>0    | 0<br>0           | 1<br>0           | OCT/NOV/DEC   | 5<br>10               | 44<br>13                            | 19<br>18           | 25<br>-5         |  |
| APR/MAY/JUNE               | 0                     | 0         | 0                | 0                | APR/MAY/JUNE  | -3                    | 0                                   | 0                  | 0                |  |

GOALS AND ACTUAL MEMBERS CUMULATIVE

| DROPPED CLUBS: 0             | 17 CLUBS OF 43 ADDED 1 OR MORE | GENDER DISTRIBUTION                      |         |  |
|------------------------------|--------------------------------|------------------------------------------|---------|--|
|                              | NEW MEMBERS                    |                                          | 80.31%) |  |
| DROPPED MEMBERS              |                                | FEMALE 214 (                             | 19.69%) |  |
| DECEASED 12                  | CLICK HERE FOR HEALTH          |                                          | 160     |  |
| CLUB CANCELLED 0<br>OTHER 55 | ASSESSMENT DATA                | FAMILY UNIT MEMBERS<br>HEAD OF HOUSEHOLD |         |  |
| TOTAL 67                     | -                              | NON-HEAD OF HOUSEHOLD                    | 82      |  |